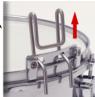

#### **Multi-angle Carrying Bar**

Traditional and "matched-grip" playing positions are both possible. To carry a drum with either a Lefima harness or the flexicarr...

#### Multi-angle Carrying Bar

Traditional and "matched-grip" playing positions are both possible. To carry a drum with either a Lefima harness or the flexi-carr...