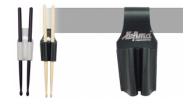

#### Stick Holder

The stick holder is easily attached to the belt and offers convenient and practical storage for a pair of sticks