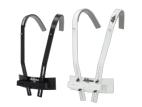

#### **Carrying Slings for Side Drums**

All carrying slings are made from high-quality genuine leather or textile. Self-balancing carabiners prevent that the sling ...