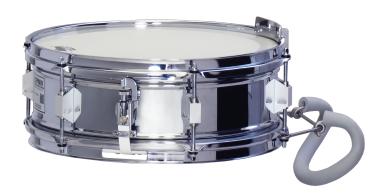

Item-#: SUL Special

Detailed information can be found at www.lefima.de

This drum characterizes noble materials and a high quality workmanship. Its sound is very crisp and rich bodied and stays defined and clear even when playing loud.

Main feature is the brass shell, which is hand polished and then chrome plated. The small ultralight lugs don't diminish the drum's tonal character, the shell can vibrate freely to develop the sound. The lugs are characterized by enormous stability. Carrying bar and movable padded leg rest are made of stainless steel.

### Design features

Non rusting chromed brass shell, chromed triple-flanged rims, light strainer #ZA-ABH-0467-000, removable ring control, snap-on carrying bar (stainless steel), movable extra padded leg rest of the 600-series (stainless steel), tuning key