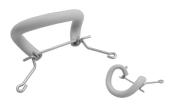

#### **Multi-angle Carrying Bar**

Traditional and "matched-grip" playing positions are both possible. To carry a drum with either a Lefima harness or the flexicarr...

#### Multi-angle Carrying Bar

Traditional and "matched-grip" playing positions are both possible. To carry a drum with either a Lefima harness or the flexi-carr...