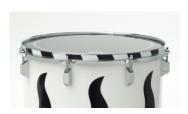

Item-#: SUL Special

Detailed information can be found at www.lefima.de

This drum characterizes noble materials and a high quality workmanship. Its sound is very crisp and rich bodied and stays defined and clear even when playing loud.

Main feature is the brass shell, which is hand polished and then chrome plated. The small ultralight lugs don't diminish the drum's tonal character, the shell can vibrate freely to develop the sound. The lugs are characterized by enormous stability. Carrying bar and movable padded leg rest are made of stainless steel.