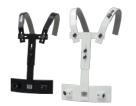

#### **Carrying Slings for Side Drums**

All carrying slings are made from high-quality genuine leather or textile. Self-balancing carabiners prevent that the sling ...