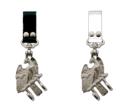

#### **Carrying Hook**

The carrying hook is simply attached to the belt.

#### **Quickport Carrying Hook**

Unlike a conventional sling this carrying hook is stiff and greatly decreases the sidewise swiveling of the drum. When used in com...