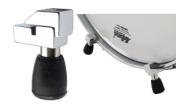

#### Snap-on Legs

Legs protect your instrument against damage and dirt while resting on the floor. Clamp directly at the rim, vibration-...