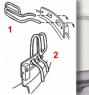

#### Snap-on Legs

Legs protect your instrument against damage and dirt while resting on the floor. Clamp directly at the rim, vibration-...

#### **Snap-on Lyre**

Clamp directly at the rim, vibration-free; individual snap-on positioning. The inclination of this model is adjustable...