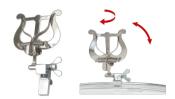

#### **Snap-on Lyre**

Clamp directly at the rim, vibration-free; individual snap-on positioning. The inclination of this model is adjustable...