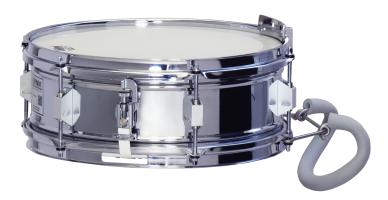

Item-#: SUL Special

Detailed information can be found at www.lefima.de

This drum characterizes noble materials and a high quality workmanship. Its sound is very crisp and rich bodied and stays defined and clear even when playing loud.

Main feature is the brass shell, which is hand polished and then chrome plated. The small ultralight lugs don't diminish the drum's tonal character, the shell can vibrate freely to develop the sound. The lugs are characterized by enormous stability. Carrying bar and movable padded leg rest are made of stainless steel.

### Design features

Non rusting chromed brass shell, chromed triple-flanged rims, light strainer #ZA-ABH-0467-000, removable ring control, snap-on carrying bar (stainless steel), movable extra padded leg rest of the 600-series (stainless steel), tuning key