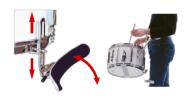

#### Flexible Leg Rest

All flexi-series leg rests are super padded and adapt to the movements of the thigh with every step. Made from stainless steel the...

#### Leg Rest

The 600 series leg rests are super padded and made entirely from stainless steel. This leg rest is falls naturally tow...