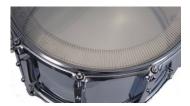

The snare drums of the "Professional" series are characterized by an extremely robust construction. The shapely lugs, made of sturdy cast material, are hand polished and gloss chromed. The shell is optionally available with a brushed surface or a durable chrome finish. Useful design details such as the snap-on carrying bar made of hand-polished stainless steel or the extra-padded flexi leg rest complete the picture. For an extremely equal h...

#### **Product Features**

"Tune-Keep"-Screw Lock System

**Shapely Casted Lugs** 

Rust-proof Metal Shells With its cool "Brushed-Metal-Look" this drum is easy to care for .