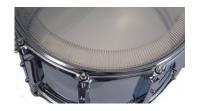

The snare drums of the "Professional" series are characterized by an extremely robust construction. The shapely lugs, made of sturdy cast material, are hand polished and gloss chromed. The shell is optionally available with a brushed surface or a durable chrome finish. Useful design details such as the snap-on carrying bar made of hand-polished stainless steel or the extra-padded flexi leg rest complete the picture. For an extremely equal h...

The snare drums of the "Professional" series are characterized by an extremely robust construction. The shapely lugs, made of sturdy cast material, are hand polished and gloss chromed. The shell is optionally available with a brushed surface or a durable chrome finish. Useful design details such as the snap-on carrying bar made of hand-polished stainless steel or the extra-padded flexi leg rest complete the picture. For an extremely equal head tension, models with 20 and even 24 tension screws are available.

#### **Product Features**

"Tune-Keep"-Screw Lock System

**Shapely Casted Lugs** 

Rust-proof Metal Shells With its cool "Brushed-Metal-Look" this drum is easy to care for .