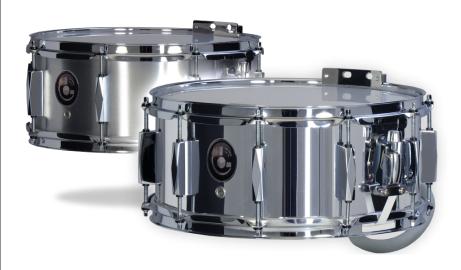

or High Performance Drumming

Item-#: Professional\_Snare

Detailed information can be found at www.lefima.de

The Top-Of-The-Line Snare Drum for the highest demand in sound and manufacturing quality - with a maximum of equipment details.

The snare drums of the "Professional" series are characterized by an extremely robust construction. The shapely lugs, made of sturdy cast material, are hand polished and gloss chromed. The shell is optionally available with a brushed surface or a durable chrome finish. Useful design details such as the snap-on carrying bar made of hand-polished stainless steel or the extra-padded flexi leg rest complete the picture. For an extremely equal h...

### Design features

Non rusting built metal shell, chromed triple-flenged rims, strainer #ZA-ABH-0467-000, foam ring muffler, snap-on carrying bar #8860, extra padded flexi-leg rest (stainless steel), tuning key

for High Performance Drumming

Item-#: Professional\_Snare

Detailed information can be found at www.lefima.de

The Top-Of-The-Line Snare Drum for the highest demand in sound and manufacturing quality - with a maximum of equipment details.

The snare drums of the "Professional" series are characterized by an extremely robust construction. The shapely lugs, made of sturdy cast material, are hand polished and gloss chromed. The shell is optionally available with a brushed surface or a durable chrome finish. Useful design details such as the snap-on carrying bar made of hand-polished stainless steel or the extra-padded flexi leg rest complete the picture. For an extremely equal head tension, models with 20 and even 24 tension screws are available.