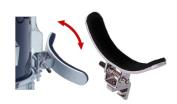

#### Flexible Leg Rest

All flexi-series leg rests are super padded and adapt to the movements of the thigh with every step. Made from stainless steel the...

### Equipment

2 holes Snap-on Carrying Bar This carrying bar is placed within the inner perimeter of the rim improving the drum's center of balance considerably and resultin...

Flexible Leg Rest

All flexi-series leg rests are super padded and adapt to the movements of the thigh with every step. Made from stainless steel the...