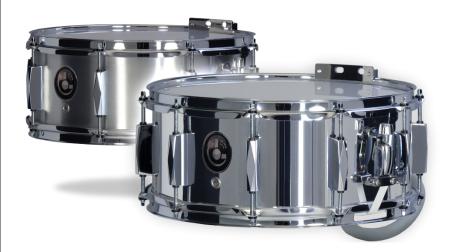

or High Performance Drumming

Item-#: Professional\_Snare

Detailed information can be found at www.lefima.de

The Top-Of-The-Line Snare Drum for the highest demand in sound and manufacturing quality - with a maximum of equipment details.

The snare drums of the "Professional" series are characterized by an extremely robust construction. The shapely lugs, made of sturdy cast material, are hand polished and gloss chromed. The shell is optionally available with a brushed surface or a durable chrome finish. Useful design details such as the snap-on carrying bar made of hand-polished stainless steel or the extra-padded flexi leg rest complete the picture. For an extremely equal h...

### Design features

Non rusting built metal shell, chromed triple-flenged rims, strainer #ZA-ABH-0467-000, foam ring muffler, snap-on carrying bar #8860, extra padded flexi-leg rest (stainless steel), tuning key