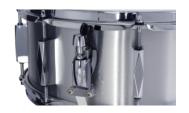

The snare drums of the "Professional" series are characterized by an extremely robust construction. The shapely lugs, made of sturdy cast material, are hand polished and gloss chromed. The shell is optionally available with a brushed surface or a durable chrome finish. Useful design details such as the snap-on carrying bar made of hand-polished stainless steel or the extra-padded flexi leg rest complete the picture. For an extremely equal h...

### Design features

Non rusting built metal shell, chromed triple-flenged rims, strainer #ZA-ABH-0467-000, foam ring muffler, snap-on carrying bar #8860, extra padded flexi-leg rest (stainless steel), tuning key