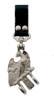

### Equipment

2 holes Snap-on Carrying Bar This carrying bar is placed within the inner perimeter of the rim improving the drum's center of balance considerably and resultin...

Flexible Leg Rest

All flexi-series leg rests are super padded and adapt to the movements of the thigh with every step. Made from stainless steel the...

#### Flexible Leg Rest

All flexi-series leg rests are super padded and adapt to the movements of the thigh with every step. Made from stainless steel the...