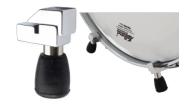

#### Flexible Leg Rest

All flexi-series leg rests are super padded and adapt to the movements of the thigh with every step. Made from stainless steel the...

### Equipment

2 holes Snap-on Carrying Bar This carrying bar is placed within the inner perimeter of the rim improving the drum's center of balance considerably and resultin...

Flexible Leg Rest

All flexi-series leg rests are super padded and adapt to the movements of the thigh with every step. Made from stainless steel the...