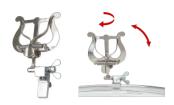

#### **Snap-on Lyre**

Clamp directly at the rim, vibration-free; individual snap-on positioning. The inclination of this model is adjustable...

This leg rest is falls naturally towards the knee. Top heaviness and the characteristic swiveling of a marching snare drum from si...