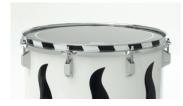

### Design features

Non rusting built metal shell, chromed triple-flenged rims, strainer #ZA-ABH-0467-000, foam ring muffler, snap-on carrying bar #8860, extra padded flexi-leg rest (stainless steel), tuning key

| Item-#          | Shell/Bowl (Inch) | Shell/Bowl (cm) | Batter head | Design      | Tension Screws | Hoop mateial | Weight (lbs / kg) |
|-----------------|-------------------|-----------------|-------------|-------------|----------------|--------------|-------------------|
| MS-PRO-1406-MMM | 14" x 6"          | 35,5 x 15       | WeatherKing | WeatherKing | 24             | Metall       | 3.8               |
| MS-PRO-1406-2MM | 14" x 6"          | 35,5 x 15       | WeatherKing | WeatherKing | 16             | Metall       | 3.2               |
| MS-PRO-1406-XMM | 14" x 6"          | 35,5 x 15       | WeatherKing | WeatherKing | 20             | Metall       | 3.5               |