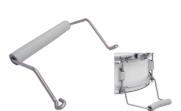

### Equipment

2 holes Snap-on Carrying Bar This carrying bar is placed within the inner perimeter of the rim improving the drum's center of balance considerably and resultin...

Flexible Leg Rest

All flexi-series leg rests are super padded and adapt to the movements of the thigh with every step. Made from stainless steel the...

### 2 holes Snap-on Carrying Bar

This carrying bar is placed within the inner perimeter of the rim improving the drum's center of balance considerably and resultin...