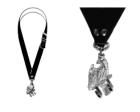

#### Carrying Slings for Side Drums

All carrying slings are made from high-quality genuine leather or textile. Self-balancing carabiners prevent that the sling

...