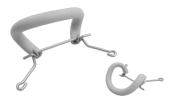

#### **Snap-on Lyre**

Clamp directly at the rim, vibration-free; individual snap-on positioning. The inclination of this model is adjustable...

This leg rest is falls naturally towards the knee. Top heaviness and the characteristic swiveling of a marching snare drum from si...

#### **Snap-on Leg Rest**

This comfort model features a wide padded rest. It can be easily clamped where required anywhere on the rim. The padded rest can b...

#### Snap-on Legs

Legs protect your instrument against damage and dirt while resting on the floor. Clamp directly at the rim, vibration-...