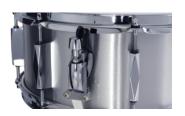

The snare drums of the "Professional" series are characterized by an extremely robust construction. The shapely lugs, made of sturdy cast material, are hand polished and gloss chromed. The shell is optionally available with a brushed surface or a durable chrome finish. Useful design details such as the snap-on carrying bar made of hand-polished stainless steel or the extra-padded flexi leg rest complete the picture. For an extremely equal h...

### Design features

Non rusting built metal shell, chromed triple-flenged rims, strainer #ZA-ABH-0467-000, foam ring muffler, snap-on carrying bar #8860, extra padded flexi-leg rest (stainless steel), tuning key

### Equipment

2 holes Snap-on Carrying Bar This carrying bar is placed within the inner perimeter of the rim improving the drum's center of balance considerably and resultin...

Flexible Leg Rest

All flexi-series leg rests are super padded and adapt to the movements of the thigh with every step. Made from stainless steel the...