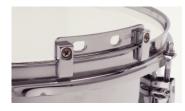

### Equipment

2 holes Snap-on Carrying Bar This carrying bar is placed within the inner perimeter of the rim improving the drum's center of balance considerably and resultin...

Flexible Leg Rest

All flexi-series leg rests are super padded and adapt to the movements of the thigh with every step. Made from stainless steel the...

### 2 holes Snap-on Carrying Bar

This carrying bar is placed within the inner perimeter of the rim improving the drum's center of balance considerably and resultin...