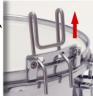

### Equipment

2 holes Snap-on Carrying Bar This carrying bar is placed within the inner perimeter of the rim improving the drum's center of balance considerably and resultin...

Flexible Leg Rest

All flexi-series leg rests are super padded and adapt to the movements of the thigh with every step. Made from stainless steel the...

### 2 holes Snap-on Carrying Bar

This carrying bar is placed within the inner perimeter of the rim improving the drum's center of balance considerably and resultin...