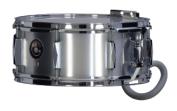

#### **Product Features**

"Tune-Keep"-Screw Lock System

**Shapely Casted Lugs** 

Rust-proof Metal Shells With its cool "Brushed-Metal-Look" this drum is easy to care for .

### Equipment

2 holes Snap-on Carrying Bar This carrying bar is placed within the inner perimeter of the rim improving the drum's center of balance considerably and resultin...

Flexible Leg Rest

All flexi-series leg rests are super padded and adapt to the movements of the thigh with every step. Made from stainless steel the...