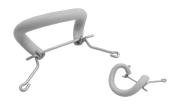

#### Flexible Leg Rest All flexi-series leg rests are super padded and adapt to the movements of the thigh with every step. Made from stainless steel the...

2 holes Snap-on Carrying Bar This carrying bar is placed within the inner perimeter of the rim improving the drum's center of balance considerably and resultin...

2 holes Snap-on Carrying Bar This carrying bar is placed within the inner perimeter of the rim improving the drum's center of balance considerably and resultin...