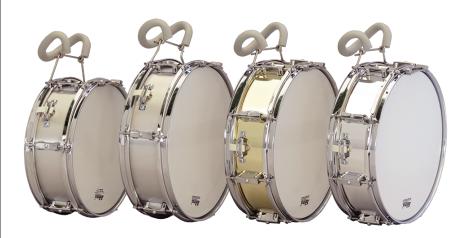

With rust proo<u>f shell</u>

Item-#: Standard\_Metal

Detailed information can be found at www.lefima.de

These snare drums belong to the most popular because they combine high tonal quality with a good pricing conception. Some models are manufactured almost unchanged for over 40 years now and the market is not imaginable without. Now and then musicians trust in the approved quality and are convinced by the sound.

#### Detailed information can be found at www.lefima.de

These snare drums belong to the most popular because they combine high tonal quality with a good pricing conception. Some models are manufactured almost unchanged for over 40 years now and the market is not imaginable without. Now and then musicians trust in the approved quality and are convinced by the sound.