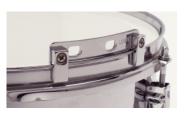

### **Design features**

Non rusting metal shell, chromed triple-flenged rims, strainer #ZA-ABH-0467-000, removable ring control #243, snap-on carrying bar #8860, extra padded flexi-leg rest (stainless steel), tuning key

#### Rust-proof Metal Shell in ultra-light design

With its cool "Brushed-Metal-Look" this drum is easy to care for .