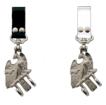

#### **Carrying Slings for Side** Drums

Plug & Play Carrier

All carrying slings are made from high-quality genuine leather or textile. Self-balancing carabiners prevent that the sling

height adjustable enabling the ZDH-c... ...