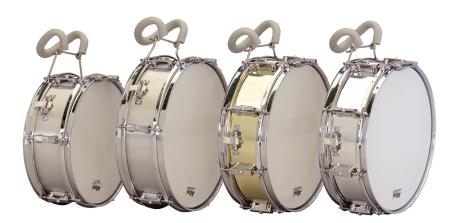

With rust proo<u>f shell</u>

Item-#: Standard\_Metal

Detailed information can be found at www.lefima.de

These snare drums belong to the most popular because they combine high tonal quality with a good pricing conception. Some models are manufactured almost unchanged for over 40 years now and the market is not imaginable without. Now and then musicians trust in the approved quality and are convinced by the sound.

New for 2013 is our extremely lightweight and completely rustproof metal snare drum shell. With it's cool refined brushed finish this elegant easy to care for drum with it's assertive sound and dynamic response makes it an ideal choice for a marching band.

#### Chrome, brass and other colours are also available as required. The sharp and powerful sound of a metal shell is retained

regardless of colour or finish.