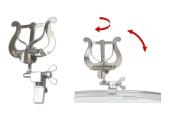

#### Snap-on Lyre

Clamp directly at the rim, vibration-free; individual snap-on positioning. The inclination of this model is adjustable...