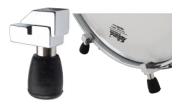

#### Stick Holder

The stick holder is easily attached to the belt and offers convenient and practical storage for a pair of sticks

Snap-on Legs

Legs protect your instrument against damage and dirt while resting on the floor. Clamp directly at the rim, vibration-...