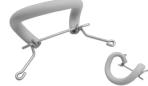

2 holes Snap-on Carrying Bar This carrying bar is placed within the inner perimeter of the rim improving the drum's center of balance considerably and resultin...

#### **Quickport Carrying Hook**

Unlike a conventional sling this carrying hook is stiff and greatly decreases the sidewise swiveling of the drum. When used in com...

As the name "Plug & Play" implies - simplicity is the key to this

carrier system: Extremely com-

fortable to carry and easy to a ...

Belt The belt can be used with an additional cross sling and a carrying eagle.

**Multi-angle Carrying Bar** 

her a Lefima harness or the

**ZDH Carrier** The ZDH Carrier Program is competitively priced The shoulder bails are infinitely

#### **Carrying Slings for Side** Drums

Plug & Play Carrier

All carrying slings are made from high-quality genuine leather or textile. Self-balancing carabiners prevent that the sling

height adjustable enabling the ZDH-c... ...