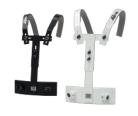

#### Flexible Leg Rest All flexi-series leg rests are super padded and adapt to the movements of the thigh with every step. Made from stainless steel the...

2 holes Snap-on Carrying Bar This carrying bar is placed within the inner perimeter of the rim improving the drum's center of balance considerably and resultin...

2 holes Snap-on Carrying Bar This carrying bar is placed within the inner perimeter of the rim improving the drum's center of balance considerably and resultin...