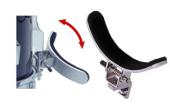

#### Flexible Leg Rest All flexi-series leg rests are super padded and adapt to the movements of the thigh with every step. Made from stainless steel the...

2 holes Snap-on Carrying Bar This carrying bar is placed within the inner perimeter of the rim improving the drum's center of balance considerably and resultin...

#### SoftBags

Leg Rest

drum from si...

flexi-carr...

Our Soft-Bags for bass drums are super padded and provide almost as much protection as a traditional hard case. Durable and ...

The 600 series leg rests are

super padded and made enti-

rely from stainless steel. This

leg rest is falls naturally tow ...

## every step. Made from stainless steel the ...

#### Snap-on Leg Rest

**Flexible Leg Rest** 

All flexi-series leg rests are

movements of the thigh with

super padded and adapt to the

This comfort model features a wide padded rest. It can be easily clamped where required anywhere on the rim. The padded rest can b...