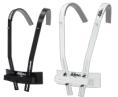

#### **Quickport Carrying Hook**

Unlike a conventional sling this carrying hook is stiff and greatly decreases the sidewise swiveling of the drum. When used in com...

As the name "Plug & Play" implies - simplicity is the key to this

carrier system: Extremely com-

fortable to carry and easy to a ...

Belt The belt can be used with an additional cross sling and a carrying eagle.

**Multi-angle Carrying Bar** 

her a Lefima harness or the

**ZDH Carrier** The ZDH Carrier Program is competitively priced The shoulder bails are infinitely

#### **Carrying Slings for Side** Drums

Plug & Play Carrier

All carrying slings are made from high-quality genuine leather or textile. Self-balancing carabiners prevent that the sling

height adjustable enabling the ZDH-c... ...