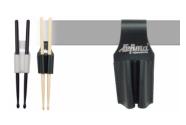

#### Stick Holder

The stick holder is easily attached to the belt and offers convenient and practical storage for a pair of sticks

Snap-on Legs

Legs protect your instrument against damage and dirt while resting on the floor. Clamp directly at the rim, vibration-...