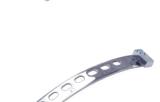

#### Flexible Leg Rest All flexi-series leg rests are super padded and adapt to the movements of the thigh with every step. Made from stainless steel the...

2 holes Snap-on Carrying Bar This carrying bar is placed within the inner perimeter of the rim improving the drum's center of balance considerably and resultin...

2 holes Snap-on Carrying Bar This carrying bar is placed within the inner perimeter of the rim improving the drum's center of balance considerably and resultin...