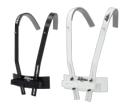

#### Plug & Play Carrier

As the name "Plug & Play" implies - simplicity is the key to this carrier system: Extremely comfortable to carry and easy to a...

#### Carrying Bar

Traditionally field drums are played at the side of the body. Who prefers carrying the instrument like a parade drum in front...