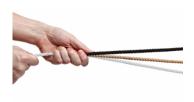

### Design features

waterproof bonded plywood shell and torsion resistant wood rims in antique walnut, fittings in forged iron appearance, in claws sunk-in tension screws, deco rope from genuine hemp, genuine leather tensioners in antique appearance, rope lock, ring muffler, 2 carrying rings, tuning key

Antique walnut

A special patina gives the instruments that individuality that breathes the mist of centuries. A touch of time. The combinati...

Hemp rope

The rope is made from genuine hemp, one of World's the oldest agricultural crops. Hemp and flax have long been the most important ...