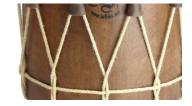

### Design features

waterproof bonded plywood shell and torsion resistant wood rims in antique walnut, fittings in forged iron appearance, in claws sunk-in tension screws, deco rope from genuine hemp, genuine leather tensioners in antique appearance, rope lock, ring muffler, 2 carrying rings, tuning key

Antique walnut

A special patina gives the instruments that individuality that breathes the mist of centuries. A touch of time. The combinati...

Hemp rope

The rope is made from genuine hemp, one of World's the oldest agricultural crops. Hemp and flax have long been the most important ...