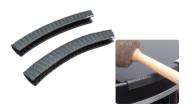

#### **Unbeatable Rim Protector** Only a few centuries ago wood has been hardened in the fire.We developed a

method to make wood become even harder. Totally w...

#### **Add-on Rim Protectors**

This edge protector consists of an extremely impact resistant plastic covered steel netting. Simply clipped onto the rim edge it p...

**Mufflers**: This drum features a muffler.

**Unbeatable**: Unbeatable Edge Protection for Rims A special substance combines in a specially developed procedure with the wood of the drum rim\* and so provides the rim edge an extre...