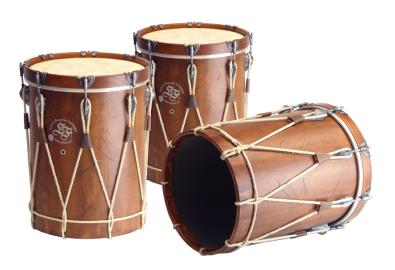

A drum him to subjugate, to prevent men from evil fate

Item-#: HT-ISE

Detailed information can be found at www.lefima.de

This single headed drum is not only lighter but also much louder than common models and can be tuned at a lower pitch. It is also best suitable for the usage as bass tom.

### Design features

waterproof bonded plywood shell and torsion resistant wood rims in antique walnut, fittings in forged iron appearance, in claws sunk-in tension screws, deco rope from genuine hemp, genuine leather tensioners in antique appearance, rope lock, ring muffler, 2 carrying rings, tuning key

| Item-#          | Shell/Bowl (Inch) | Shell/Bowl (cm) | Batter head | Snare head | Tension Screws | Leather tensioners | Weight (lbs / kg) |
|-----------------|-------------------|-----------------|-------------|------------|----------------|--------------------|-------------------|
| HT-ISE-1419-001 | 14" x 19"         | 35,5 x 48,0     | FiberSkyn   |            | 8              | 8                  | 4.4               |
| HT-ISE-1424-001 | 14" x 24"         | 35,5 x 60,0     | FiberSkyn   |            | 8              | 8                  | 5.0               |
| HT-ISE-1519-001 | 15" x 19"         | 38,0 x 48,0     | FiberSkyn   |            | 8              | 8                  | 4.8               |