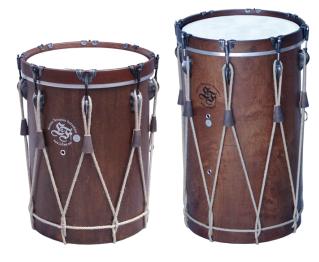

A drum him to subjugate, to prevent men from evil fate

Item-#: HT-ISE

Detailed information can be found at www.lefima.de

This single headed drum is not only lighter but also much louder than common models and can be tuned at a lower pitch. It is also best suitable for the usage as bass tom.

### Design features

waterproof bonded plywood shell and torsion resistant wood rims in antique walnut, fittings in forged iron appearance, in claws sunk-in tension screws, deco rope from genuine hemp, genuine leather tensioners in antique appearance, rope lock, ring muffler, 2 carrying rings, tuning key

| Item-#          | Shell/Bowl (Inch) | Shell/Bowl (cm) | Batter head | Snare head | Tension Screws | Leather tensioners | Weight (lbs / kg) |
|-----------------|-------------------|-----------------|-------------|------------|----------------|--------------------|-------------------|
| HT-ISE-1419-001 | 14" x 19"         | 35,5 x 48,0     | FiberSkyn   |            | 8              | 8                  | 4.4               |
| HT-ISE-1424-001 | 14" x 24"         | 35,5 x 60,0     | FiberSkyn   |            | 8              | 8                  | 5.0               |
| HT-ISE-1519-001 | 15" x 19"         | 38,0 x 48,0     | FiberSkyn   |            | 8              | 8                  | 4.8               |