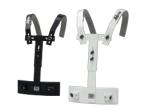

#### **ZDH Carrier**

Adequate AdaptersThis adapter operates with any drum, which possesses a multi angel carrying bar. Contrary to o...

#### Multi-angle Carrying Bar

Traditionally field drums are played at the side of the body. For this reason two carrying rings are attached to the shell in whic...

According to the prior art as required minor technical and colour changes reserved. Conditional display color deviations are unavoidable. Advertisements, catalogs, and in particular the presentation of products on the Internet are not a binding offer for the sale of goods through the Lefima GmbH represents the offers on this site are only for freelancers and professionals and not to private customers. The exception applies only to the 2 Choiceproducts, which are offered in a separate area and to which access is only through a separate link to besteht. Angaben specifications, dimensions and weights are approximate values only industry also. © Copyright Lefima GmbH 2025 - www.lefima.de