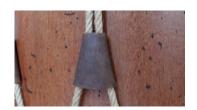

#### **Product Features**

Rope lock
An integrated rope lock prevents the rope from falling
down when changing the head.

Leather Tensioners nature Its shape is based on historical models, which has been optimized over time by us. The inside of the tensioner is artificially