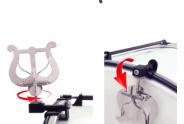

#### Add-on Lyre for Bass Drums with standard rims This lyre is pilotable and can be adjusted in angle. For better transport, it can be folded down and remains on the drum when it i...