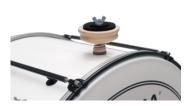

# Free-floating shell

Less hardware attached to the drum helps to achieve greater shell resonance. Optimum shell vibration and natural soun...

**Bearing Edge Protection** At all CarboDrums the rims stand back behind the shell edge. In order to protect the shell edge from damage, the bearing edge of t...

Integrated Rim protector

The rims are made from light metal and are damage resistant. Positioned behind the edge of the shell, playing Injuries are now a t...

Rust-proof Components Tension screws, carrying hooks and other components are made from stainless steel. Lugs and rims are 100% rust-proof. Carbo ...