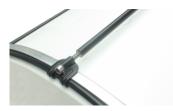

Sunk-in Tension Screws All tension screws are sunk in the claw hooks to avoid injury while playing and to prevent damage to car seats and other surfaces.

Carbon fiber Lugs

High tensile strength, low weight, and low thermal expansion make carbon fiber a popular choice in aerospace, architecture, civil ...

Integrated Rim protector

The rims are made from light metal and are damage resistant. Positioned behind the edge of the shell, playing Injuries are now a t...

Rust-proof Components Tension screws, carrying hooks and other components are made from stainless steel. Lugs and rims are 100% rust-proof. Carbo ...