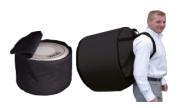

#### Rucksack-style Bag

By its avant-ga...

Our Soft-Bags for bass drums are super padded providing almost as much protection as a traditional hard case. Durable and co...