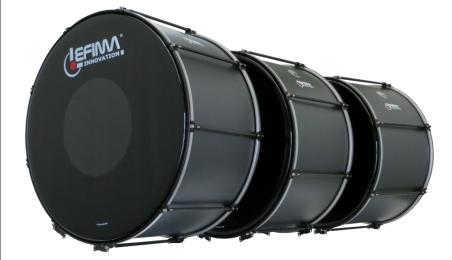

Carbonfiber Look with Nanocoating

## Item-#: MB-BCB

Detailed information can be found at www.lefima.de

Although the lugs are manufactured from robust carbon fiber, the drum shells are deliberately made from wood. Especially at Bass Drums the right wood is responsible for a very low pitched, dry bass sound. The shells of the CarboStroke "Nano" and the CarboBoost "Nano" are coated with a special high-quality covering which looks very similar to genuine carbon fiber. The CarboStroke "Nano" and the Carbo-Boost "Nano" have all the benefits of ...

# CarboBoost Nano Carbonfiber Look with Nanocoating