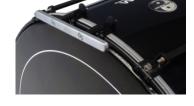

Sunk-in Tension Screws All tension screws are sunk in the claw hooks to avoid injury while playing and to prevent damage to car seats and other surfaces.

Carbon fiber Lugs

High tensile strength, low weight, and low thermal expansion make carbon fiber a popular choice in aerospace, architecture, civil ...

Integrated Rim protector

The rims are made from light metal and are damage resistant. Positioned behind the edge of the shell, playing Injuries are now a t...

Rust-proof Components Tension screws, carrying hooks and other components are made from stainless steel. Lugs and rims are 100% rust-proof. Carbo ...