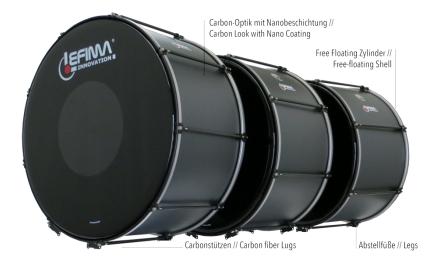

# **Design features**

Mega-light built waterproof bonded plywood shell and mega-light rims with integrated edge protector on the batter side, sunk-in tension screws (stainless), carbon fiber lugs, 2 ring mufflers, 4 carrying loops (stainless), tuning key, Rucksack-style Bag, foldable SwiveLegs

# Free-floating shell

Less hardware attached to the drum helps to achieve greater shell resonance. Optimum shell vibration and natural soun...

**Bearing Edge Protection** At all CarboDrums the rims stand back behind the shell edge. In order to protect the shell edge from damage, the bearing edge of t...

Sunk-in Tension Screws All tension screws are sunk in the claw hooks to avoid injury while playing and to prevent damage to car seats and other surfaces.

Carbon fiber Lugs

High tensile strength, low weight, and low thermal expansion make carbon fiber a popular choice in aerospace, architecture, civil ...