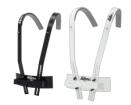

### Slings for Bass Drums

Simple Sling This sling is inexpensive and ideal for all who position their drum diagonally.Cross Slin...

**Recommended Mallets** For the marching sector we offer a whole line of bass drum mallets in varying degrees of hardness. All models feature an adjustabl...