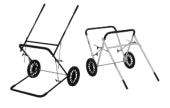

#### Swivel Leg

These new legs protect your instrument while resting on the floor and can be easily and swiftly folded away to reduce volume in tr...

plastic material, white or black, single-ply with center dot and thin underlay ring at the outer head edge to subtly dampen