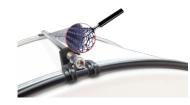

Sunk-in Tension Screws All tension screws are sunk in the claw hooks to avoid injury while playing and to prevent damage to car seats and other surfaces.

Carbon fiber Lugs

High tensile strength, low weight, and low thermal expansion make carbon fiber a popular choice in aerospace, architecture, civil ...

Integrated Rim protector

The rims are made from light metal and are damage resistant. Positioned behind the edge of the shell, playing Injuries are now a t...

Rust-proof Components Tension screws, carrying hooks and other components are made from stainless steel. Lugs and rims are 100% rust-proof. Carbo ...