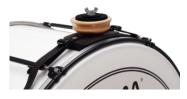

# Free-floating shell

Less hardware attached to the drum helps to achieve greater shell resonance. Optimum shell vibration and natural soun...

**Bearing Edge Protection** At all CarboDrums the rims stand back behind the shell edge. In order to protect the shell edge from damage, the bearing edge of t...

Integrated Rim protector

The rims are made from light metal and are damage resistant. Positioned behind the edge of the shell, playing Injuries are now a t...

Rust-proof Components Tension screws, carrying hooks and other components are made from stainless steel. Lugs and rims are 100% rust-proof. Carbo ...