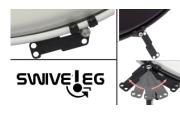

#### Swivel Leg

These new legs protect your instrument while resting on the floor and can be easily and swiftly folded away to reduce volume in tr...

plastic material, white or black, single-ply with center dot and thin underlay ring at the outer head edge to subtly dampen