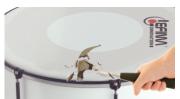

#### Tone

A bass drum can be compared to a hi-fi system. From mono to surround sound, everything is on the market and good boxes are identif...

Carbonfiber Look with Nanocoating

Larger tonal volume in com-

parison to standard drums

Compared to standard drums with regular rims the Carbo-Boost has up to 15% more volu-

me at a comparable shell depth.

**PowerStroke Force III** 

15%

mehr Volumer