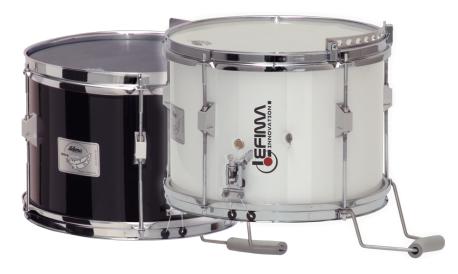

### **Ultra-light Kids Wood**

Legendary for over ten years - the Lefima ultra-light drums

Item-#: K-PUL

Detailed information can be found at www.lefima.de

Lefima started the beginning of the 21st century with their ultra-light drums, a line of various drum types which set completely new benchmarks in the field of marching percussion.

The use of alternative materials and a unique lug technology made possible a new generation of marching drums with such low weight that this was honored in the Guinnessbook of the Records! Because of the reduced mass attached to the shell, these instruments gain tremendous power that predestines these drums for playing outside. The sensational low weight is combined with modern lug technology. These drums feature a very dynamic articular.

#### Design features

ultra-light built waterproof bonded plywood shell, chromed triple-flanged rims, light strainer #ZA-ABH-0467-000, removable ring control, snap-on multi-angle carrying bar (stainless steel), extra padded leg rest of the 600-series (stainless steel), tuning key This drum series is not made for higher head tension.