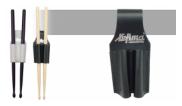

#### Stick Holder

The stick holder is easily attached to the belt and offers convenient and practical storage for a pair of sticks