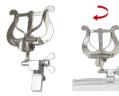

#### **Light Mini Strainer**

This strainer comes from the design line of our ultra-light drums and is characterized by its extremely low weight.

#### Stainless Carrying Ring

If a snare drum is carried with a sling the drum gains hold by an additional stabilisator strap that can be hooked at that serial ...