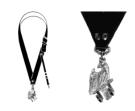

#### **Carrying Slings for Parade Snare Drums**

Self-balancing carabiners prevent that the sling from cutting into the body. Available in black or white or with integrated s...

Item-#: K-PUL

Detailed information can be found at www.lefima.de

#### **Carrying Slings for Side Drums**

All carrying slings are made from high-quality genuine leather or textile. Self-balancing carabiners prevent that the sling ...