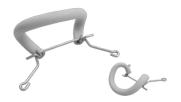

#### **Multi-angle Carrying Bar**

Traditional and "matched-grip" playing positions are both possible. To carry a drum with either a Lefima harness or the flexi-carr...

**Multi-angle Carrying Bar**: This drum features a multi-angle carrying bar where carrying hooks can be hooked in at different positions and thus the tilting of the drum can be changed individually. All Lefima ...