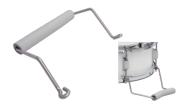

#### **Multi-angle Carrying Bar**

Traditional and "matched-grip" playing positions are both possible. To carry a drum with either a Lefima harness or the flexi-carr...

**Multi-angle Carrying Bar**: This drum features a multi-angle carrying bar where carrying hooks can be hooked in at different positions and thus the tilting of the drum can be changed individually. All Lefima ...