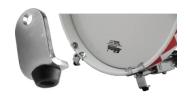

#### Leg Rest

The 600 series leg rests are super padded and made entirely from stainless steel. This leg rest is falls naturally tow...

#### Flexible Leg Rest

All flexi-series leg rests are super padded and adapt to the movements of the thigh with every step. Made from stainless steel the...