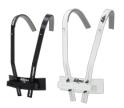

#### **Multi-angle Carrying Bar**

Traditional and "matched-grip" playing positions are both possible. To carry a drum with either a Lefima harness or the flexi-carr...

**Multi-angle Carrying Bar**: This drum features a multi-angle carrying bar where carrying hooks can be hooked in at different positions and thus the tilting of the drum can be changed individually. All Lefima ...