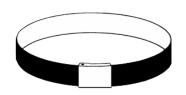

#### Belt

The belt can be used with an additional cross sling and a carrying eagle.