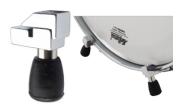

#### **Internal Tone Control**

The pressure of this permanently installed muffler is infinitely adjustable and can also be turned off completely