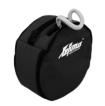

#### SoftBags

Our Soft-Bags for bass drums are super padded and provide almost as much protection as a traditional hard case. Durable and ...