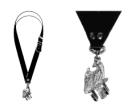

#### **Carrying Slings for Parade Snare Drums**

Self-balancing carabiners prevent that the sling from cutting into the body. Available in black or white or with integrated s...

Item-#: K-PUL

Detailed information can be found at www.lefima.de

#### **Carrying Slings for Side Drums**

All carrying slings are made from high-quality genuine leather or textile. Self-balancing carabiners prevent that the sling ...