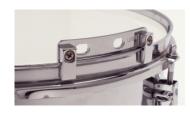

#### Stainless Carrying Ring

If a snare drum is carried with a sling the drum gains hold by an additional stabilisator strap that can be hooked at that serial ...