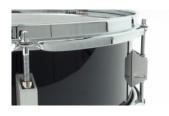

#### Stainless Carrying Ring

If a snare drum is carried with a sling the drum gains hold by an additional stabilisator strap that can be hooked at that serial ...