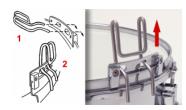

### 2 holes Snap-on Carrying

This carrying bar is placed within the inner perimeter of the rim improving the drum's center of balance considerably and resultin...