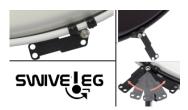

#### Swivel Leg

These new legs protect your instrument while resting on the floor and can be easily and swiftly folded away to reduce volume in tr...