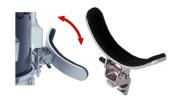

#### Leg Rest

The 600 series leg rests are super padded and made entirely from stainless steel. This leg rest is falls naturally tow...

#### Flexible Leg Rest

All flexi-series leg rests are super padded and adapt to the movements of the thigh with every step. Made from stainless steel the...