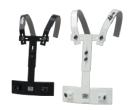

#### **Multi-angle Carrying Bar**

Traditional and "matched-grip" playing positions are both possible. To carry a drum with either a Lefima harness or the flexi-carr...

**Multi-angle Carrying Bar**: This drum features a multi-angle carrying bar where carrying hooks can be hooked in at different positions and thus the tilting of the drum can be changed individually. All Lefima ...