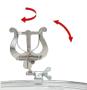

#### **Snap-on Lyre**

Clamp directly at the rim, vibration-free; individual snap-on positioning. The inclination of this model is adjustable...