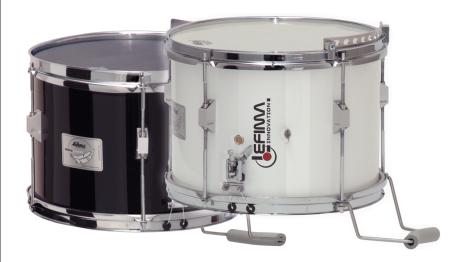

### **Ultra-light Kids Wood**

Legendary for over ten years - the Lefima ultra-light drums

Item-#: K-PUL

Detailed information can be found at www.lefima.de

Lefima started the beginning of the 21st century with their ultra-light drums, a line of various drum types which set completely new benchmarks in the field of marching percussion.

The use of alternative materials and a unique lug technology made possible a new generation of marching drums with such low weight that this was honored in the Guinnessbook of the Records! Because of the reduced mass attached to the shell, these instruments gain tremendous power that predestines these drums for playing outside. The sensational low weight is combined with modern lug technology. These drums feature a very dynamic articular.

#### Design features

ultra-light built waterproof bonded plywood shell, chromed triple-flanged rims, light strainer #ZA-ABH-0467-000, removable ring control, snap-on multi-angle carrying bar (stainless steel), extra padded leg rest of the 600-series (stainless steel), tuning key This drum series is not made for higher head tension.

#### ---> please click here for more colors

| Item-#          | Shell/Bowl (Inch) | Shell/Bowl (cm) | Batter head        | Snare head  | Tension Screws | Hoop mateial | Weight (lbs / kg) |
|-----------------|-------------------|-----------------|--------------------|-------------|----------------|--------------|-------------------|
| MP-PUL-1208-2HM | 12" x 8,5"        | 30,5 x 22,0     | WeatherKing Coated | WeatherKing | 10             |              | 2.1               |