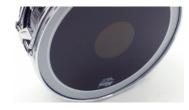

Black Batter Head: On request, this drum can be delivered with black batter head.

**Temperature-resistant**: For this drum only high-quality materials are used: drum cover material, glue and lacquering resists temperatures up to 100°C (210°F).