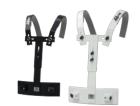

# Plug & Play Carrier

As the name "Plug & Play" implies - simplicity is the key to this carrier system: Extremely comfortable to carry and easy to a...