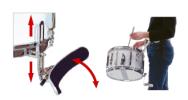

# **Snap-on Leg Rest**

This comfort model features a wide padded rest. It can be easily clamped where required anywhere on the rim. The padded rest can b...

This leg rest is falls naturally towards the knee. Top heaviness and the characteristic swiveling of a marching snare drum from si...