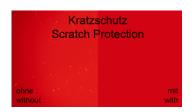

#### **Scratch Protection**

The brilliant-hue "white" and the satin-hues "Melon, Orange Flasch, Smoke, Chilli, Alert, Mamba, Lizard, Royal, Battleship, Deep S...