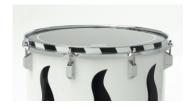

#### **Scratch Protection**

The brilliant-hue "white" and the satin-hues "Melon, Orange Flasch, Smoke, Chilli, Alert, Mamba, Lizard, Royal, Battleship, Deep S...