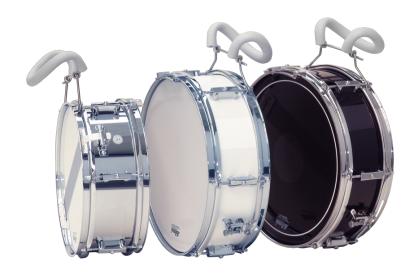

Detailed information can be found at www.lefima.de

The Snare Drums of this series are lightweight and their design is tailored the needs of youth marching bands.

| Item-#          | Shell/Bowl (Inch) | Shell/Bowl (cm) | Batter head | Design             | Tension Screws | Hoop mateial | Weight (lbs / kg) |
|-----------------|-------------------|-----------------|-------------|--------------------|----------------|--------------|-------------------|
| MS-STA-1204-2HM | 12" x 4,5"        | 30,5 x 12,0     | WeatherKing | siehe Konfigurator | 12             | Metall       | 2.1               |
| MS-STA-1404-2HM | 14" x 4,5"        | 35,5 x 12,0     | WeatherKing | siehe Konfigurator | 12             | Metall       | 2.4               |
| MS-ST8-1404-2HM | 14" x 4,5"        | 35,5 x 12,0     | WeatherKing | siehe Konfigurator | 16             | Metall       | 2.5               |
| MS-ST0-1404-2HM | 14" x 4,5"        | 35,5 x 12,0     | WeatherKing | siehe Konfigurator | 20             | Metall       | 2.6               |
|                 |                   |                 |             |                    |                |              |                   |