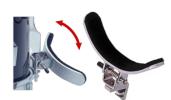

### Flexible Leg Rest

All flexi-series leg rests are super padded and adapt to the movements of the thigh with every step. Made from stainless steel the...

#### Leg Rest

The 600 series leg rests are super padded and made entirely from stainless steel. This leg rest is falls naturally tow...