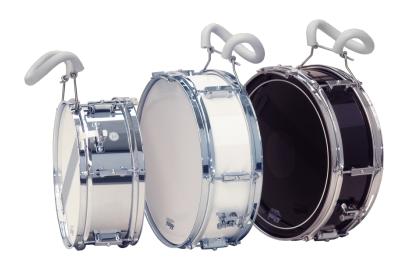

Detailed information can be found at www.lefima.de

The Snare Drums of this series are lightweight and their design is tailored the needs of youth marching bands.

# Design features

Waterproof bonded plywood shell, chromed triple-flanged rims, strainer #ZA-ABH-0467-000, removable ring control #243, snap-on carrying bar #ZH-PLA-8860-000, extra padded flexi-leg rest (stainless steel), tuning key

| Item-#          | Shell/Bowl (Inch) | Shell/Bowl (cm) | Batter head | Design             | Tension Screws | Hoop mateial | Weight (lbs / kg) |
|-----------------|-------------------|-----------------|-------------|--------------------|----------------|--------------|-------------------|
| MS-STA-1204-2HM | 12" x 4,5"        | 30,5 x 12,0     | WeatherKing | siehe Konfigurator | 12             | Metall       | 2.1               |
| MS-STA-1404-2HM | 14" x 4,5"        | 35,5 x 12,0     | WeatherKing | siehe Konfigurator | 12             | Metall       | 2.4               |
| MS-ST8-1404-2HM | 14" x 4,5"        | 35,5 x 12,0     | WeatherKing | siehe Konfigurator | 16             | Metall       | 2.5               |
| MS-ST0-1404-2HM | 14" x 4,5"        | 35,5 x 12,0     | WeatherKing | siehe Konfigurator | 20             | Metall       | 2.6               |
|                 |                   |                 |             |                    |                |              |                   |