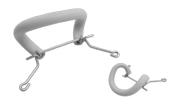

# 2 holes Snap-on Carrying Bar

This carrying bar is placed within the inner perimeter of the rim improving the drum's center of balance considerably and resultin...

**Two-Hole Carrying Bar**: This drum features a two-hole carrying bar that is made from stainless steel for extra durability. Please be aware that (with the exception of Flexi Carrier 6606-A) a multi-angle c...