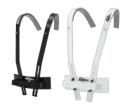

# Carrying Slings for Side Drums

All carrying slings are made from high-quality genuine leather or textile. Self-balancing carabiners prevent that the sling