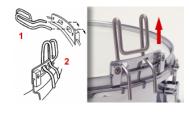

# 2 holes Snap-on Carrying Bar

This carrying bar is placed within the inner perimeter of the rim improving the drum's center of balance considerably and resultin...

**Two-Hole Carrying Bar**: This drum features a two-hole carrying bar that is made from stainless steel for extra durability. Please be aware that (with the exception of Flexi Carrier 6606-A) a multi-angle c...