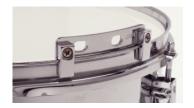

### **Light Mini Strainer**

This strainer comes from the design line of our ultra-light drums and is characterized by its extremely low weight.

# 2 holes Snap-on Carrying Bar

This carrying bar is placed within the inner perimeter of the rim improving the drum's center of balance considerably and resultin...