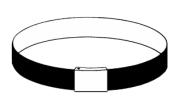

#### Belt

The belt can be used with an additional cross sling and a carrying eagle.