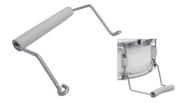

Detailed information can be found at www.lefima.de

The Snare Drums of this series are lightweight and their design is tailored the needs of youth marching bands.

# Design features

Waterproof bonded plywood shell, chromed triple-flanged rims, strainer #ZA-ABH-0467-000, removable ring control #243, snap-on carrying bar #ZH-PLA-8860-000, extra padded flexi-leg rest (stainless steel), tuning key