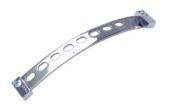

# 2 holes Snap-on Carrying Bar

This carrying bar is placed within the inner perimeter of the rim improving the drum's center of balance considerably and resultin...

**Two-Hole Carrying Bar**: This drum features a two-hole carrying bar that is made from stainless steel for extra durability. Please be aware that (with the exception of Flexi Carrier 6606-A) a multi-angle c...