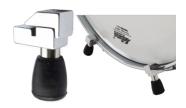

#### **Snap-on Legs**

Legs protect your instrument against damage and dirt while resting on the floor. Clamp directly at the rim, vibration-...