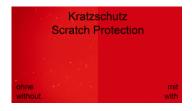

#### **Scratch Protection**

The brilliant-hue "white" and the satin-hues "Melon, Orange Flasch, Smoke, Chilli, Alert, Mamba, Lizard, Royal, Battleship, Deep S...