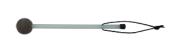

### **Mallet for Kid's Drums**

This model is designed for children and youngsters. It's specially suitable for the KIDs BUL from the ultra-light series. The loop...

Item-#: MB-BU6-1610-2HM

Detailed information can be found at www.lefima.de