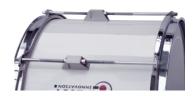

### Mini Lugs made from light metal

In the design of the ultra-light lugs two things stood in the fore: sturdiness and low self-weight. The used aircraft aluminium ha...