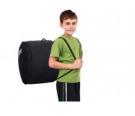

### Rucksack-style Bag

Our Soft-Bags for bass drums are super padded providing almost as much protection as a traditional hard case. Durable and co...