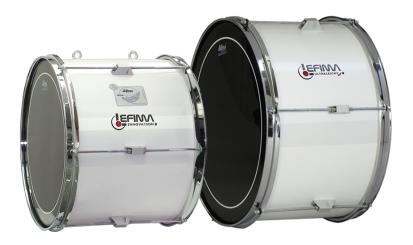

Item-#: MB-BU6-1610-2HM

Detailed information can be found at www.lefima.de

Pink? Need not be, but could be realized... Also for this druim we offer a choice of 10 million color and design combinations.

Especially for children who are in the growth stage, very lightweight drums are essential! And this does not mean that a good sound is dispensed. By a reduced number of lugs, the Girl's Drum is even lighter than the long-established Kid's Drum "small". And this at the same sound volume.