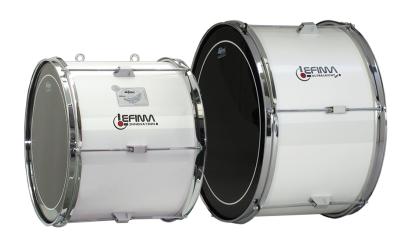

Item-#: MB-BU6-1610-2HM

Detailed information can be found at www.lefima.de

Pink? Need not be, but could be realized... Also for this druim we offer a choice of 10 million color and design combinations.

Especially for children who are in the growth stage, very lightweight drums are essential! And this does not mean that a good sound is dispensed. By a reduced number of lugs, the Girl's Drum is even lighter than the long-established Kid's Drum "small". And this at the same sound volume.

## Design features

Ultra-light built waterproofbonded plywood shell, chromed triple-flanged rims, 2 ring mufflers, 4 stainless steel carrying loops, tuning key

| Item-#          | Shell/Bowl (Inch) | Shell/Bowl (cm) | Heads           | Tension Screws | Weight (lbs / kg) |
|-----------------|-------------------|-----------------|-----------------|----------------|-------------------|
| MB-BU6-1610-2HM | 16" x 10"         | 40,6 x 25,4     | Black PinStripe | 12             | 2.8               |
| MB-BUL-1412-2HM | 14" x 12"         | 35,5 x 33,0     | Black PinStripe | 12             | 2.6               |