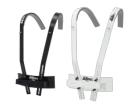

### **ZDH Carrier**

Adequate Adapters This adapter works with any drum which has two carrying hooks that lie sid