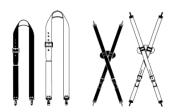

### **Slings for Bass Drums**

Simple Sling This sling is inexpensive and ideal for all who position their drum diagonally. Cross Slin...