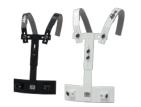

#### Plug & Play Carrier

As the name "Plug & Play" implies - simplicity is the key to this carrier system: Extremely comfortable to carry and easy to a...

#### **ZDH Carrier**

Adequate Adapters This adapter works with any drum which has two carrying hooks that lie sid...