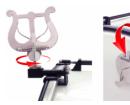

# Add-on Lyre for Bass Drums with standard rims

This lyre is pilotable and can be adjusted in angle. For better transport, it can be folded down and remains on the drum when it i...

Detailed information can be found at www.lefima.de