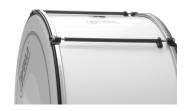

Free-floating shell
Less hardware attached to the
drum helps to achieve greater
shell resonance. Optimum
shell vibration and natural
soun...

Bearing Edge Protection
At all CarboDrums the rims
stand back behind the shell
edge. In order to protect the
shell edge from damage, the
bearing edge of t...

**No jutting out rims**: The rims of this drum stand back behind the shell edge. Accedential strokes on the rims or damaging the rims with the mallet are a thing oft he past.

Comfortabel: This article features a high comfort concerning carrying and handling.