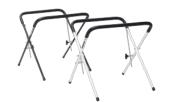

#### Stands

This model features a wide non-slipping support from highsolid soft plastic which can be flash-adjusted by a unique leverage syst...