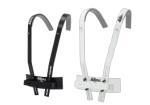

#### Plug & Play Carrier

As the name "Plug & Play" implies - simplicity is the key to this carrier system: Extremely comfortable to carry and easy to a...

#### **ZDH Carrier**

Adequate Adapters This adapter works with any drum which has two carrying hooks that lie sid...