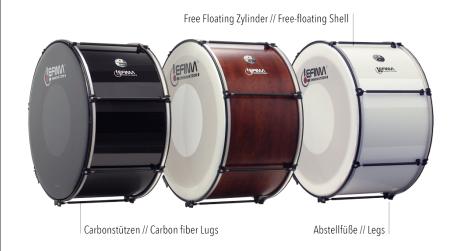

# With the LEFIMA Carbo Drum a new age of megalight Bass Drums has begun! Voluminous and extremely loud...

A trendsetting and innovative brand of drum design that combines stability and robustness with spectacular low weight and comfort. The intelligent use of real carbon fiber plays a crucial role. Recently developed mega-light rims are off-set from the shell's bearing edge. Damage to the bearing edge caused by accidental strokes to the rim are now thing of the past. Exclusive use of rustproof materials for all stressed ...

## Design features

Mega-light built waterproof bonded plywood shell and mega-light rims with integrated edge protector on the batter side, sunk-in tension screws (stainless), carbon fiber lugs, 2 ring mufflers, 4 carrying loops (stainless), tuning key, Rucksack-style Bag, foldable SwiveLegs

Free-floating shell
Less hardware attached to the
drum helps to achieve greater
shell resonance. Optimum
shell vibration and natural
soun...

Bearing Edge Protection
At all CarboDrums the rims
stand back behind the shell
edge. In order to protect the
shell edge from damage, the
bearing edge of t...