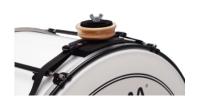

#### **Cymbal Holder**

All cymbal holders feature a special interior insulator bush to avoid direct contact of the cymbal to the fixing screw and thus bo...

#### **Cymbal Holder**

All Lefima-cymbal holders have a special insulation sleeve on the inside that prevents direct contact of the cymbal and the mounti...

#### **Cymbal Holder**

All cymbal holders feature a special interior insulator that avoids direct contact from cymbal to fixing screw – eliminating bothe...