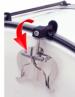

# Add-on Lyre for Bass Drums with standard rims

This lyre is pilotable and can be adjusted in angle. For better transport, it can be folded down and remains on the drum when it i...

Detailed information can be found at www.lefima.de