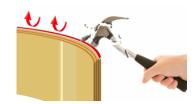

#### **Product Features**

Carbon fiber Lugs
High tensile strength, low
weight, and low thermal
expansion make carbon fiber
a popular choice in aerospace,
architecture, civil ...

Standing back Rims
The rims stand back behind the shell edge. Injuries while playing or accidental mallet strokes on the rims belong to the pas...

Free-floating shell
Less hardware attached to the
drum helps to achieve greater
shell resonance. Optimum
shell vibration and natural
soun...

Bearing Edge Protection
At all CarboDrums the rims
stand back behind the shell
edge. In order to protect the
shell edge from damage, the
bearing edge of t...

Integrated Rim protector
The rims are made from light
metal and are damage resistant. Positioned behind the
edge of the shell, playing Injuries are now a t...

Sunk-in Tension Screws
All tension screws are sunk in
the claw hooks to avoid injury
while playing and to prevent
damage to car seats and other
surfaces.