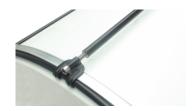

Integrated Rim protector
The rims are made from light
metal and are damage resistant. Positioned behind the
edge of the shell, playing Injuries are now a t...

Sunk-in Tension Screws
All tension screws are sunk in
the claw hooks to avoid injury
while playing and to prevent
damage to car seats and other
surfaces.

**Transport Friendly**: This article can be transported easily by either a very compact design or a volume that can be scaled down.

**Sunk-in Tension Screws**: This drum features sunk-in tension screws. They don't bother and avoid injuries while playing and damaging of car seats.