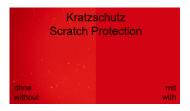

#### **Scratch Protection**

The brilliant-hue "white" and the satin-hues "Melon, Orange Flasch, Smoke, Chilli, Alert, Mamba, Lizard, Royal, Battleship, Deep S...