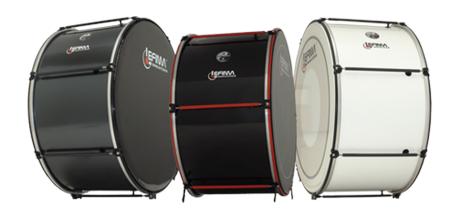

# With the LEFIMA Carbo Drum a new age of megalight Bass Drums has begun! Voluminous and extremely loud...

A trendsetting and innovative brand of drum design that combines stability and robustness with spectacular low weight and comfort. The intelligent use of real carbon fiber plays a crucial role. Recently developed mega-light rims are off-set from the shell's bearing edge. Damage to the bearing edge caused by accidental strokes to the rim are now thing of the past. Exclusive use of rustproof materials for all stressed ...

## Design features

Mega-light built waterproof bonded plywood shell and mega-light rims with integrated edge protector on the batter side, sunk-in tension screws (stainless), carbon fiber lugs, 2 ring mufflers, 4 carrying loops (stainless), tuning key, Rucksack-style Bag, foldable SwiveLegs

Detailed information can be found at www.lefima.de

With the LEFIMA Carbo Drum a new age of megalight Bass Drums has begun! Voluminous and extremely loud...

A trendsetting and innovative brand of drum design that combines stability and robustness with spectacular low weight and comfort.

The intelligent use of real carbon fiber plays a crucial role. Recently developed mega-light rims are off-set from the shell's bearing edge. Damage to the bearing edge caused by accidental strokes to the rim are now thing of the past.

Exclusive use of rustproof materials for all stressed components. The drums can be even played in the rain without needing to be dried afterward.

| Item-#: MB-BMS                                                    | Detailed information can be found at www.lefima.de      |
|-------------------------------------------------------------------|---------------------------------------------------------|
| Space for your notes                                              |                                                         |
|                                                                   |                                                         |
|                                                                   |                                                         |
|                                                                   |                                                         |
|                                                                   |                                                         |
|                                                                   |                                                         |
|                                                                   |                                                         |
|                                                                   |                                                         |
|                                                                   |                                                         |
|                                                                   |                                                         |
|                                                                   |                                                         |
|                                                                   |                                                         |
|                                                                   |                                                         |
|                                                                   |                                                         |
|                                                                   |                                                         |
|                                                                   |                                                         |
| © Copyright Lefima GmbH 2024. Lefima & Aehnelt Percussion, Barbar | raweg 3, 93413 Cham - Telefon / Phone: +49-9971-7604-0. |