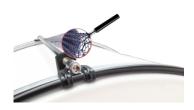

#### **Product Features**

Carbon fiber Lugs
High tensile strength, low
weight, and low thermal
expansion make carbon fiber
a popular choice in aerospace,
architecture, civil ...

Standing back Rims
The rims stand back behind the shell edge. Injuries while playing or accidental mallet strokes on the rims belong to the pas...

Integrated Rim protector
The rims are made from light
metal and are damage resistant. Positioned behind the
edge of the shell, playing Injuries are now a t...

Sunk-in Tension Screws
All tension screws are sunk in
the claw hooks to avoid injury
while playing and to prevent
damage to car seats and other
surfaces.