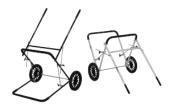

#### Stands

This model features a wide non-slipping support from highsolid soft plastic which can be flash-adjusted by a unique leverage syst...