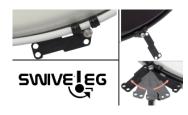

#### **Swivel Leg**

These new legs protect your instrument while resting on the floor and can be easily and swiftly folded away to reduce volume in tr...