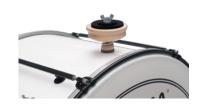

#### **Cymbal Holder**

All cymbal holders feature a special interior insulator bush to avoid direct contact of the cymbal to the fixing screw and thus bo...

#### **Cymbal Holder**

All Lefima-cymbal holders have a special insulation sleeve on the inside that prevents direct contact of the cymbal and the mounti...

#### **Cymbal Holder**

All cymbal holders feature a special interior insulator that avoids direct contact from cymbal to fixing screw – eliminating bothe...