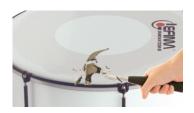

#### **Product Features**

Carbon fiber Lugs
High tensile strength, low
weight, and low thermal
expansion make carbon fiber
a popular choice in aerospace,
architecture, civil ...

Standing back Rims
The rims stand back behind the shell edge. Injuries while playing or accidental mallet strokes on the rims belong to the pas...

Free-floating shell
Less hardware attached to the
drum helps to achieve greater
shell resonance. Optimum
shell vibration and natural
soun...

Bearing Edge Protection
At all CarboDrums the rims
stand back behind the shell
edge. In order to protect the
shell edge from damage, the
bearing edge of t...

Integrated Rim protector
The rims are made from light
metal and are damage resistant. Positioned behind the
edge of the shell, playing Injuries are now a t...

Sunk-in Tension Screws
All tension screws are sunk in
the claw hooks to avoid injury
while playing and to prevent
damage to car seats and other
surfaces.

**No jutting out rims**: The rims of this drum stand back behind the shell edge. Accedential strokes on the rims or damaging the rims with the mallet are a thing oft he past.

Comfortabel: This article features a high comfort concerning carrying and handling.