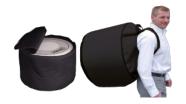

#### Rucksack-style Bag

Our Soft-Bags for bass drums are super padded providing almost as much protection as a traditional hard case. Durable and co...