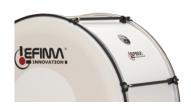

## Design features

Mega-light built waterproof bonded plywood shell and mega-light rims with integrated edge protector on the batter side, sunk-in tension screws (stainless), carbon fiber lugs, 2 ring mufflers, 4 carrying loops (stainless), tuning key, Rucksack-style Bag, foldable SwiveLegs

Rust-proof Components
Tension screws, carrying
hooks and other components
are made from stainless steel.
Lugs and rims are 100% rust-proof. Carbo ...

**Tone**A bass drum can be compared to a hi-fi system. From mono to surround sound, everything is on the market and good boxes are identif...