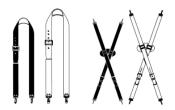

#### **Slings for Bass Drums**

Simple Sling This sling is inexpensive and ideal for all who position their drum diagonally.Cross Slin...