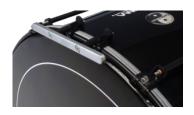

#### **ZDH Carrier**

Adequate Adapters This adapter works with any drum which has two carrying hooks that lie sid...

**Carrier-compatible**: Carier compatible instruments kann be carried with the Lefima harnesses without any further accessories. That are e. g. the "Plug & Play-", "ZDH-" and "Flexi-" Carriers....

**Mufflers**: This drum features a muffler.