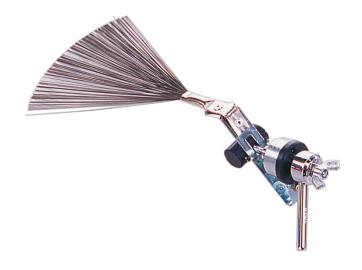

## Item-#: BrushRing

# **Design features**

Metal

#### Detailed information can be found at www.lefima.de

"With the BRUSH-SYSTEM 20 years ago we invented the first overtone filter - a muffler which can more than only muffling: a wire brush mounted underneath the batter head filters undesired overtones without diminishing a drum's volume or sound character. The muffling effect is infinitely adjustable.

- Quick throw-off
- Fine adjustment of the brush pressure
- Noiseless plastic guide
- Can be attached to all Lefima drums"

Item-#: BrushRing

Detailed information can be found at www.lefima.de

Item-#: BrushRing