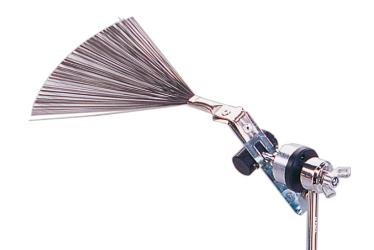

## Item-#: BrushRing

#### Detailed information can be found at www.lefima.de

"With the BRUSH-SYSTEM 20 years ago we invented the first overtone filter - a muffler which can more than only muffling: a wire brush mounted underneath the batter head filters undesired overtones without diminishing a drum's volume or sound character. The muffling effect is infinitely adjustable.

- Quick throw-off
- Fine adjustment of the brush pressure
- Noiseless plastic guide
- Can be attached to all Lefima drums"

Item-#: BrushRing

Detailed information can be found at www.lefima.de

Space for your notes