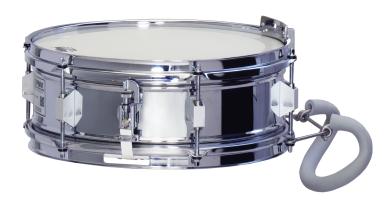

Item-#: SUL Special

Detailed information can be found at www.lefima.de

This drum characterizes noble materials and a high quality workmanship. Its sound is very crisp and rich bodied and stays defined and clear even when playing loud.

Main feature is the brass shell, which is hand polished and then chrome plated. The small ultralight lugs don't diminish the drum's tonal character, the shell can vibrate freely to develop the sound. The lugs are characterized by enormous stability. Carrying bar and movable padded leg rest are made of stainless steel.

### Design features

Non rusting chromed brass shell, chromed triple-flanged rims, light strainer #ZA-ABH-0467-000, removable ring control, snap-on carrying bar (stainless steel), movable extra padded leg rest of the 600-series (stainless steel), tuning key