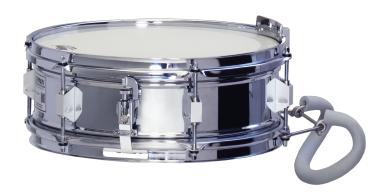

Item-#: SUL Special

Detailed information can be found at www.lefima.de

This drum characterizes noble materials and a high quality workmanship. Its sound is very crisp and rich bodied and stays defined and clear even when playing loud.

Main feature is the brass shell, which is hand polished and then chrome plated. The small ultralight lugs don't diminish the drum's tonal character, the shell can vibrate freely to develop the sound. The lugs are characterized by enormous stability. Carrying bar and movable padded leg rest are made of stainless steel.

### Design features

Non rusting chromed brass shell, chromed triple-flanged rims, light strainer #ZA-ABH-0467-000, removable ring control, snap-on carrying bar (stainless steel), movable extra padded leg rest of the 600-series (stainless steel), tuning key