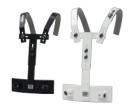

#### **Carrying Slings for Side Drums**

All carrying slings are made from high-quality genuine leather or textile. Self-balancing carabiners prevent that the sling ...