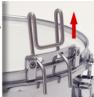

#### **Multi-angle Carrying Bar**

Traditional and "matched-grip" playing positions are both possible. To carry a drum with either a Lefima harness or the flexicarr...

#### Multi-angle Carrying Bar

Traditional and "matched-grip" playing positions are both possible. To carry a drum with either a Lefima harness or the flexi-carr...