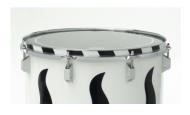

### Design features

Non rusting chromed brass shell, chromed triple-flanged rims, light strainer #ZA-ABH-0467-000, removable ring control, snap-on carrying bar (stainless steel), movable extra padded leg rest of the 600-series (stainless steel), tuning key

### **Repositionable Ring Control**

This ring control is the easiest method to dampen overtones. Unlike other ring controls the Lefima ring is adhesive and sticks to ...