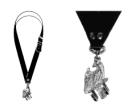

#### **Carrying Slings for Side Drums**

All carrying slings are made from high-quality genuine leather or textile. Self-balancing carabiners prevent that the sling ...