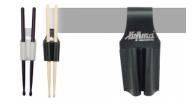

#### Stick Holder

The stick holder is easily attached to the belt and offers convenient and practical storage for a pair of sticks