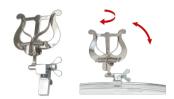

#### **Snap-on Lyre**

Clamp directly at the rim, vibration-free; individual snap-on positioning. The inclination of this model is adjustable...