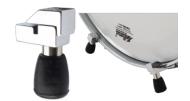

#### Snap-on Legs

Legs protect your instrument against damage and dirt while resting on the floor. Clamp directly at the rim, vibration-...