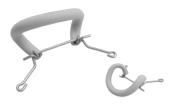

#### **Multi-angle Carrying Bar**

Traditional and "matched-grip" playing positions are both possible. To carry a drum with either a Lefima harness or the flexicarr...

#### Multi-angle Carrying Bar

Traditional and "matched-grip" playing positions are both possible. To carry a drum with either a Lefima harness or the flexi-carr...