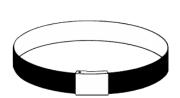

#### **Belt**

The belt can be used with an additional cross sling and a carrying eagle.