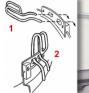

#### **Multi-angle Carrying Bar**

Traditional and "matched-grip" playing positions are both possible. To carry a drum with either a Lefima harness or the flexicarr...

#### Multi-angle Carrying Bar

Traditional and "matched-grip" playing positions are both possible. To carry a drum with either a Lefima harness or the flexi-carr...