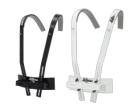

#### **Carrying Slings for Side Drums**

All carrying slings are made from high-quality genuine leather or textile. Self-balancing carabiners prevent that the sling ...