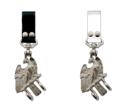

grip" playing positions are both possible. To carry a drum with either a Lefima harness or the flexi-carr...



#### Plug & Play Carrier

As the name "Plug & Play" implies - simplicity is the key to this carrier system: Extremely comfortable to carry and easy to a...



#### Snap-on Legs

Legs protect your instrument against damage and dirt while resting on the floor. Clamp directly at the rim, vibration-...



#### **Snap-on Lyre**

Clamp directly at the rim, vibration-free; individual snap-on positioning. The inclination of this model is adjustable...



#### **ZDH Carrier**

The ZDH Carrier Program is competitively priced The shoulder bails are infinitely height adjustable enabling the ZDH-c...



#### **Belt**

The belt can be used with an additional cross sling and a carrying eagle.



#### **Carrying Hook**

The carrying hook is simply attached to the belt.





#### **Quickport Carrying Hook**

Unlike a conventional sling this carrying hook is stiff and greatly decreases the sidewise swiveling of the drum. When used in com...



#### Stick Holder

The stick holder is easily attached to the belt and offers convenient and practical storage for a pair of sticks



#### **Internal Tone Control**

The pressure of this permanently installed muffler is infinitely adjustable and can also be turned off completely



Item-#: SUL Special

Detailed information can be found at www.lefima.de



Item-#: SUL Special

Detailed information can be found at www.lefima.de



Item-#: SUL Special

Detailed information can be found at www.lefima.de



This drum characterizes noble materials