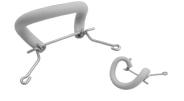

#### **Carrying Hook**

The carrying hook is simply attached to the belt.

#### **Quickport Carrying Hook**

Unlike a conventional sling this carrying hook is stiff and greatly decreases the sidewise swiveling of the drum. When used in com...