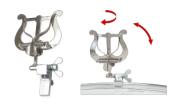

#### **Snap-on Lyre**

Clamp directly at the rim, vibration-free; individual snap-on positioning. The inclination of this model is adjustable...