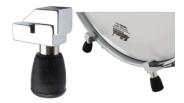

#### Leg Rest

The 600 series leg rests are super padded and made entirely from stainless steel. This leg rest is falls naturally tow...