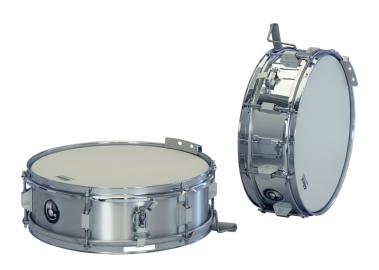

Item-#: Ultraleicht\_Metal

Detailed information can be found at www.lefima.de

Lefima started the beginning of the 21st century with their ultra-light drums, followed by a line of various drum types, which set completely new benchmarks within the field of marching percussion.

New for 2013 is our extremely lightweight and completely rustproof metal snare drum shell. With it's cool refined brushed finish this elegant easy to care for drum with its' assertive sound and dynamic response makes it an ideal choice for a marching band.

# Ultralight "Metal" Facelift with rust-proof shell – now even lighter!

Item-#: Ultraleicht\_Metal

Detailed information can be found at www.lefima.de

Lefima started the beginning of the 21st century with their ultra-light drums, followed by a line of various drum types, which set completely new benchmarks within the field of marching percussion.