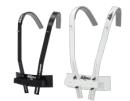

#### Leg Rest

The 600 series leg rests are super padded and made entirely from stainless steel. This leg rest is falls naturally tow...