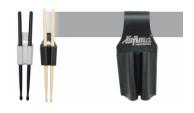

#### Stick Holder

The stick holder is easily attached to the belt and offers convenient and practical storage for a pair of sticks