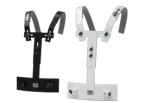

#### Flexible Leg Rest

All flexi-series leg rests are super padded and adapt to the movements of the thigh with every step. Made from stainless steel the...

#### Leg Rest

The 600 series leg rests are super padded and made entirely from stainless steel. This leg rest is falls naturally tow...