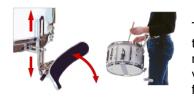

#### Leg Rest

The 600 series leg rests are super padded and made entirely from stainless steel. This leg rest is falls naturally tow...