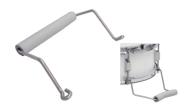

### 2 holes Snap-on Carrying Bar

This carrying bar is placed within the inner perimeter of the rim improving the drum's center of balance considerably and resultin...

#### 2 holes Snap-on Carrying Bar

This carrying bar is placed within the inner perimeter of the rim improving the drum's center of balance considerably and resultin...

According to the prior art as required minor technical and colour changes reserved. Conditional display color deviations are unavoidable. Advertisements, catalogs, and in particular the presentation of products on the Internet are not a binding offer for the sale of goods through the Lefima GmbH represents the offers on this site are only for freelancers and professionals and not to private customers. The exception applies only to the 2 Choiceproducts, which are offered in a separate area and to which access is only through a separate link to besteht. Angaben specifications, dimensions and weights are approximate values only industry also. © Copyright Lefima GmbH 2024 - www.lefima.de