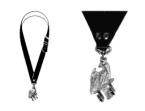

### Carrying Slings for Side Drums

All carrying slings are made from high-quality genuine leather or textile. Self-balancing carabiners prevent that the sling ...