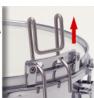

### 2 holes Snap-on Carrying Bar

This carrying bar is placed within the inner perimeter of the rim improving the drum's center of balance considerably and resultin...

#### 2 holes Snap-on Carrying Bar

This carrying bar is placed within the inner perimeter of the rim improving the drum's center of balance considerably and resultin...

According to the prior art as required minor technical and colour changes reserved. Conditional display color deviations are unavoidable. Advertisements, catalogs, and in particular the presentation of products on the Internet are not a binding offer for the sale of goods through the Lefima GmbH represents the offers on this site are only for freelancers and professionals and not to private customers. The exception applies only to the 2 Choiceproducts, which are offered in a separate area and to which access is only through a separate link to besteht. Angaben specifications, dimensions and weights are approximate values only industry also. © Copyright Lefima GmbH 2024 - www.lefima.de