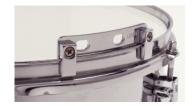

### 2 holes Snap-on Carrying Bar

This carrying bar is placed within the inner perimeter of the rim improving the drum's center of balance considerably and resultin...

#### 2 holes Snap-on Carrying Bar

This carrying bar is placed within the inner perimeter of the rim improving the drum's center of balance considerably and resultin...

According to the prior art as required minor technical and colour changes reserved. Conditional display color deviations are unavoidable. Advertisements, catalogs, and in particular the presentation of products on the Internet are not a binding offer for the sale of goods through the Lefima GmbH represents the offers on this site are only for freelancers and professionals and not to private customers. The exception applies only to the 2 Choiceproducts, which are offered in a separate area and to which access is only through a separate link to besteht. Angaben specifications, dimensions and weights are approximate values only industry also. © Copyright Lefima GmbH 2024 - www.lefima.de