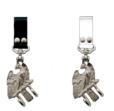

### Carrying Slings for Side Drums

All carrying slings are made from high-quality genuine leather or textile. Self-balancing carabiners prevent that the sling ...