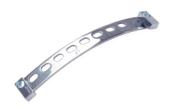

### 2 holes Snap-on Carrying Bar

This carrying bar is placed within the inner perimeter of the rim improving the drum's center of balance considerably and resultin...

#### 2 holes Snap-on Carrying Bar

This carrying bar is placed within the inner perimeter of the rim improving the drum's center of balance considerably and resultin...

According to the prior art as required minor technical and colour changes reserved. Conditional display color deviations are unavoidable. Advertisements, catalogs, and in particular the presentation of products on the Internet are not a binding offer for the sale of goods through the Lefima GmbH represents the offers on this site are only for freelancers and professionals and not to private customers. The exception applies only to the 2 Choiceproducts, which are offered in a separate area and to which access is only through a separate link to besteht. Angaben specifications, dimensions and weights are approximate values only industry also. © Copyright Lefima GmbH 2024 - www.lefima.de