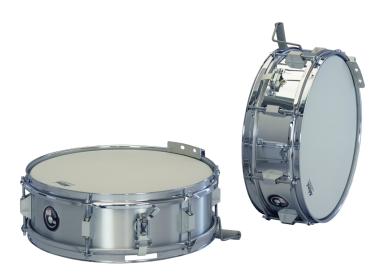

New for 2013 is our extremely lightweight and completely rustproof metal snare drum shell. With it's cool refined brushed finish this elegant easy to care for drum with its' assertive sound and dynamic response makes it an ideal choice for a marching band.

#### Design features

Non rusting ultra-light built metal shell, chromed triple-flanged rims, light strainer #ZA-ABH-0467-000, removable ring control #243, snap-on carrying bar #8860-U (stainless steel), extra padded leg rest of the 600-series (stainless steel), tuning key This drum series is not made for higher head tension.