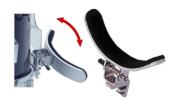

#### Leg Rest

The 600 series leg rests are super padded and made entirely from stainless steel. This leg rest is falls naturally tow...