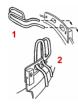

#### Multi-angle Carrying Bar

Traditional and "matched-grip" playing positions are both possible. To carry a drum with either a Lefima harness or the flexi-carr...