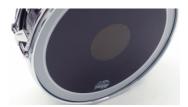

New for 2013 is our extremely lightweight and completely rustproof metal snare drum shell. With it's cool refined brushed finish this elegant easy to care for drum with its' assertive sound and dynamic response makes it an ideal choice for a marching band.

#### **Product Features**

Rust-proof Metal Shell in ultra-light design
With its cool Brushed-Meta

With its cool "Brushed-Metal--Look" this drum is easy to care for .