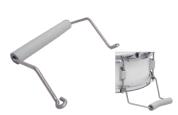

### 2 holes Snap-on Carrying Bar

This carrying bar is placed within the inner perimeter of the rim improving the drum's center of balance considerably and resultin...

#### 2 holes Snap-on Carrying Bar

This carrying bar is placed within the inner perimeter of the rim improving the drum's center of balance considerably and resultin...

According to the prior art as required minor technical and colour changes reserved. Conditional display color deviations are unavoidable. Advertisements, catalogs, and in particular the presentation of products on the Internet are not a binding offer for the sale of goods through the Lefima GmbH represents the offers on this site are only for freelancers and professionals and not to private customers. The exception applies only to the 2 Choiceproducts, which are offered in a separate area and to which access is only through a separate link to besteht. Angaben specifications, dimensions and weights are approximate values only industry also. © Copyright Lefima GmbH 2024 - www.lefima.de