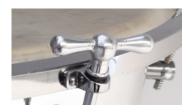

### Tension Screws with Special Thread

The tension screws feature shapely and ergonomical tabs. By a specially cut fine thread they can be turned very easily even at hig...