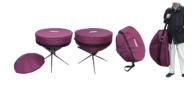

#### LogiBag

The upper part of the bag is a very sturdy head protector, which also covers the whole mechanics. For transportation, only the low...