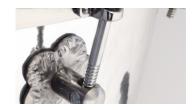

### Tension Screws with Special Thread

The tension screws feature shapely and ergonomical tabs. By a specially cut fine thread they can be turned very easily even at hig...