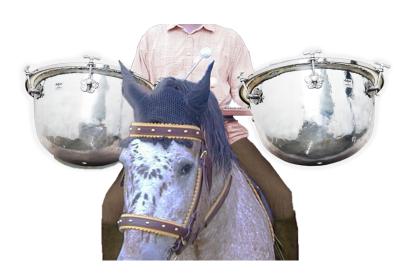

An ease for riders and horses

Item-#: Leicht-Pferdepauken

Detailed information can be found at www.lefima.de

Especially with horses timpani weight plays quite an important role. Our specially alloyed aluminum bowl have great assertiveness, but weigh just half of their copper counterparts. For the horse, this means maximum freedom of movement and is even only lightly loaded when traveling long distances.

Especially with horses timpani weight plays quite an important role. Our specially alloyed aluminum bowl have great assertiveness, but weigh just half of their copper counterparts. For the horse, this means maximum freedom of movement and is even only lightly loaded when traveling long distances.