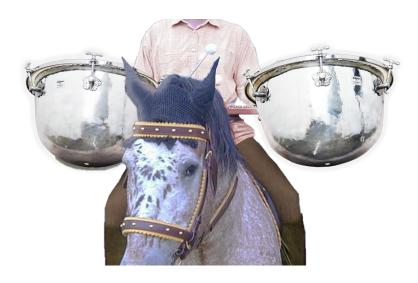

An ease for riders and horses

Item-#: Leicht-Pferdepauken

Detailed information can be found at www.lefima.de

Especially with horses timpani weight plays quite an important role. Our specially alloyed aluminum bowl have great assertiveness, but weigh just half of their copper counterparts. For the horse, this means maximum freedom of movement and is even only lightly loaded when traveling long distances.

# Ultra-Light Horse Timpani An ease for riders and horses

Item-#: Leicht-Pferdepauken

Detailed information can be found at www.lefima.de

An ease for riders and horses

Item-#: Leicht-Pferdepauken

Detailed information can be found at www.lefima.de

Especially with horses timpani weight plays quite an important role. Our specially alloyed aluminum bowl have great assertiveness, but weigh just half of their copper counterparts. For the horse, this means maximum freedom of movement and is even only lightly loaded when traveling long distances.