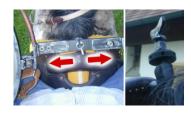

#### **Attachment for Saddle**

The support is infinitely adjustable and so the distance between the timpani can be easily changed. This support is not bound to a...