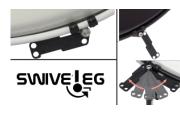

### Swivel Leg

These new legs protect your instrument while resting on the floor and can be easily and swiftly folded away to reduce volume in tr...

plastic material, white or black, single-ply with center dot and thin underlay ring at the outer head edge to subtly dampen