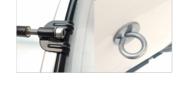

Sunk-in Tension Screws All tension screws are sunk in the claw hooks to avoid injury while playing and to prevent damage to car seats and other surfaces.

# Carbon fiber Lugs

High tensile strength, low weight, and low thermal expansion make carbon fiber a popular choice in aerospace, architecture, civil ...

### Integrated Rim protector

The rims are made from light metal and are damage resistant. Positioned behind the edge of the shell, playing Injuries are now a t...