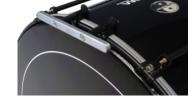

# **Design features**

Mega-light built waterproof bonded plywood shell and mega-light rims with integrated edge protector on the batter side, sunk-in tension screws (stainless), carbon fiber lugs, 2 ring mufflers, 4 carrying loops (stainless), tuning key, Rucksack-style Bag, foldable SwiveLegs

Sunk-in Tension Screws All tension screws are sunk in the claw hooks to avoid injury while playing and to prevent damage to car seats and other surfaces.

### Integrated Rim protector

The rims are made from light metal and are damage resistant. Positioned behind the edge of the shell, playing Injuries are now a t...