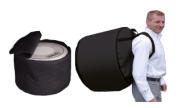

#### Rucksack-style Bag

By its avant-ga...

Our Soft-Bags for bass drums are super padded providing almost as much protection as a traditional hard case. Durable and co...