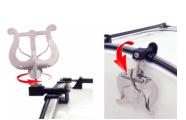

### Add-on Lyre for Bass Drums with standard rims This lyre is pilotable and can be adjusted in angle. For better transport, it can be folded down and remains on the drum when it i...