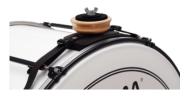

Sunk-in Tension Screws All tension screws are sunk in the claw hooks to avoid injury while playing and to prevent damage to car seats and other surfaces.

# Carbon fiber Lugs

High tensile strength, low weight, and low thermal expansion make carbon fiber a popular choice in aerospace, architecture, civil ...