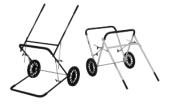

### Swivel Leg

These new legs protect your instrument while resting on the floor and can be easily and swiftly folded away to reduce volume in tr...

plastic material, white or black, single-ply with center dot and thin underlay ring at the outer head edge to subtly dampen