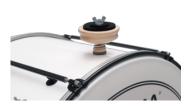

Sunk-in Tension Screws All tension screws are sunk in the claw hooks to avoid injury while playing and to prevent damage to car seats and other surfaces.

# Carbon fiber Lugs

High tensile strength, low weight, and low thermal expansion make carbon fiber a popular choice in aerospace, architecture, civil ...