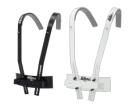

## Slings for Bass Drums

Simple Sling This sling is inexpensive and ideal for all who position their drum diagonally.Cross Slin...

**Recommended Mallets** For the marching sector we offer a whole line of bass drum mallets in varying degrees of hardness. All models feature an adjustabl...