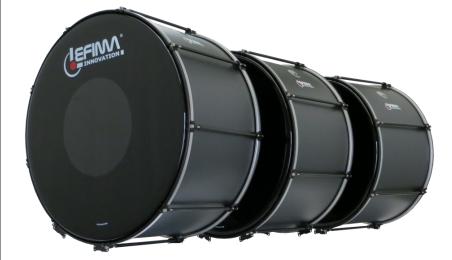

Carbonfiber Look with Nanocoating

## Item-#: MB-BCB

Detailed information can be found at www.lefima.de

Although the lugs are manufactured from robust carbon fiber, the drum shells are deliberately made from wood. Especially at Bass Drums the right wood is responsible for a very low pitched, dry bass sound. The shells of the CarboStroke "Nano" and the CarboBoost "Nano" are coated with a special high-quality covering which looks very similar to genuine carbon fiber. The CarboStroke "Nano" and the Carbo-Boost "Nano" have all the benefits of ...

#### Carbo-Look

The CarboStroke "Nano" and the CarboBoost "Nano" have all the advantages of foiled drums: They are inexpensive and highly temperat...

**Standing back Rims** The rims stand back behind the shell edge. Injuries while playing or accidental mallet strokes on the rims belong to the pas...