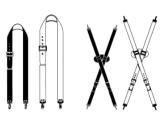

## Slings for Bass Drums

Simple Sling This sling is inexpensive and ideal for all who position their drum diagonally.Cross Slin...

**Recommended Mallets** For the marching sector we offer a whole line of bass drum mallets in varying degrees of hardness. All models feature an adjustabl...