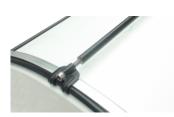

Sunk-in Tension Screws All tension screws are sunk in the claw hooks to avoid injury while playing and to prevent damage to car seats and other surfaces.