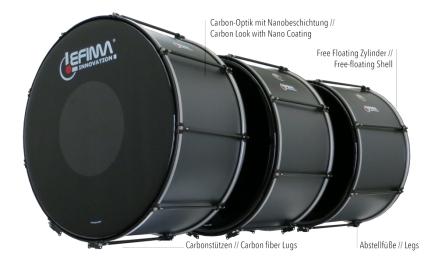

# **Design features**

Mega-light built waterproof bonded plywood shell and mega-light rims with integrated edge protector on the batter side, sunk-in tension screws (stainless), carbon fiber lugs, 2 ring mufflers, 4 carrying loops (stainless), tuning key, Rucksack-style Bag, foldable SwiveLegs

#### Carbo-Look

The CarboStroke "Nano" and the CarboBoost "Nano" have all the advantages of foiled drums: They are inexpensive and highly temperat...

**Standing back Rims** The rims stand back behind the shell edge. Injuries while playing or accidental mallet strokes on the rims belong to the pas...

## Free-floating shell

Less hardware attached to the drum helps to achieve greater shell resonance. Optimum shell vibration and natural soun...

Bearing Edge Protection At all CarboDrums the rims stand back behind the shell edge. In order to protect the shell edge from damage, the bearing edge of t...

# Carbon fiber Lugs

High tensile strength, low weight, and low thermal expansion make carbon fiber a popular choice in aerospace, architecture, civil ...

### Integrated Rim protector

The rims are made from light metal and are damage resistant. Positioned behind the edge of the shell, playing Injuries are now a t...